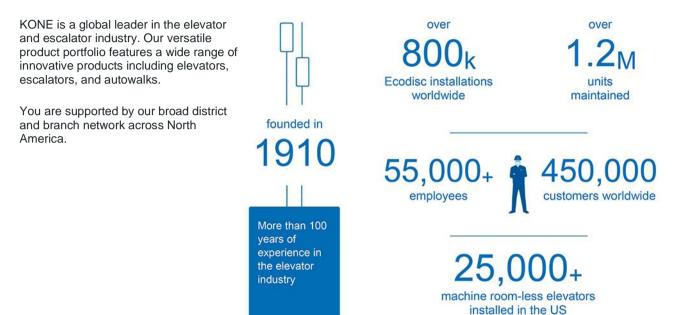

# 10.6 Issue Purchase Order for Purchase and Installation of a new MRL Elevator Replacement for Elevator #6

Mr. LaClair recommended authorization to approve the purchase and installation of a new MRL Elevator replacement system in the amount of \$237,500.00 from KONE. He advised the existing Elevator #6 (main elevator for the Terminal) is a piston operated unit that was recently found to be leaking hydraulic fluid and immediately taken out of service. KONE (our service contractor) determined that the existing system could not be repaired and they proposed the MRL system, which would be purchased under State Contract pricing. This purchase is 100% airport funded through CPN 2012.

Ms. O'Connor moved to authorize the purchase and installation of a new MRL Elevator replacement system in the amount of \$237,500.00 from KONE. The motion was adopted unanimously.