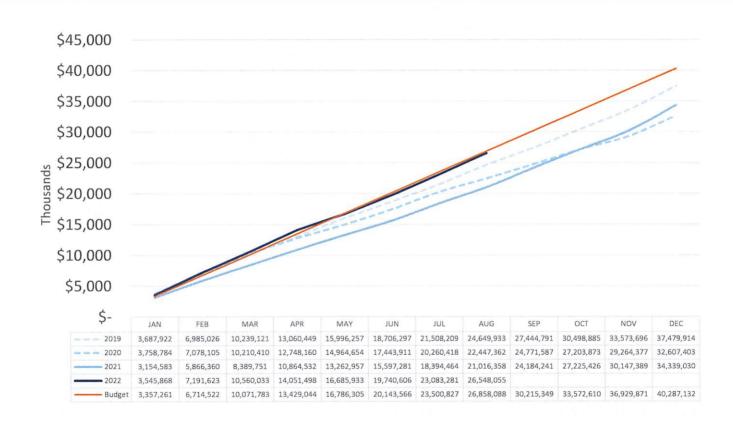

### **Operating Revenues**

Monthly operating revenues increased \$183,185 from the same month the prior year. YTD operating revenues increased \$8,523,754 over the same time period the prior year.

#### AIRPORT OPERATING BUDGET

Monthly airport operating revenues were favorable by approximately \$1,172K, due in large part to the increase in parking and rental car revenue. Monthly airport operating expenses compared to budget were favorable by approximately \$5K.

YTD airport operating revenues were favorable by approximately \$5,811K. YTD airport operating expense were favorable by approximately \$987K.

Please see Budget vs. Actual High/Low by Category Reports, pages 10 – 12, for further details. High/Low by Category Report may not reconcile with the Summary of Revenues, Expenses and Net Results as some accounts need to be reflected in former.