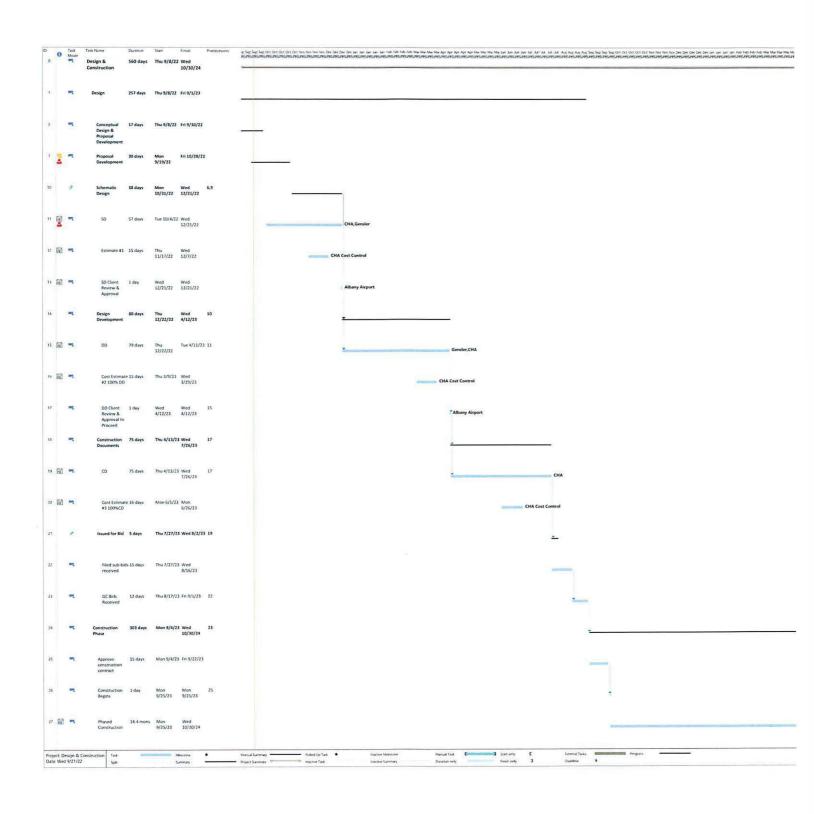

#### 5. Project Development

Mr. LaClair presented the Project Development report for the month of October 2022.

#### 5. Project Development

Mr. LaClair presented the Project Development report for the month of September 2022.