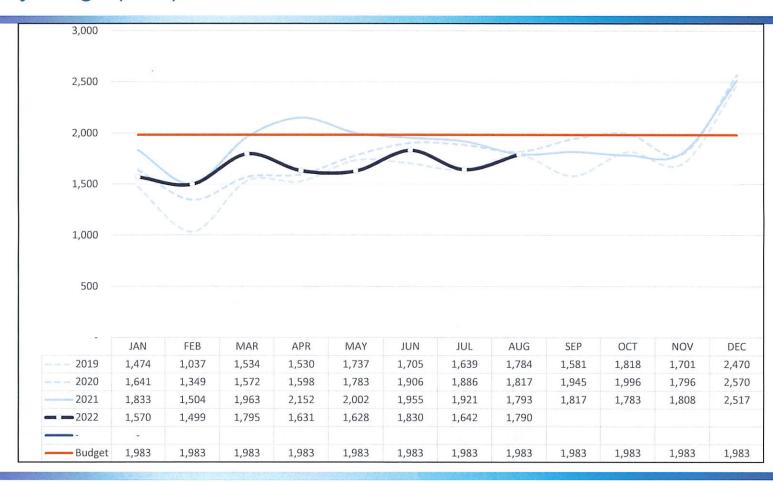

# Monthly Cargo (tons)

#### INTRODUCTION

Enplanement, Cargo and Operations continue to trend positively from the prior year, as shown below:

|              | 2022 Current Year versus |        |        |        |
|--------------|--------------------------|--------|--------|--------|
|              | 2022 2021 2021 202       |        |        |        |
|              | Month                    | Month  | YTD    | Prev.  |
|              | <b>Budget</b>            | Actual |        | 12 Mo. |
| Enplanements | 32.9%                    | 15.1%  | 51.7%  | 83.7%  |
| Cargo        | (9.8)                    | (0.1)  | (11.5) | (9.0)  |
| Operations   | 23.3                     | 3.6    | 17.9   | 21.3   |