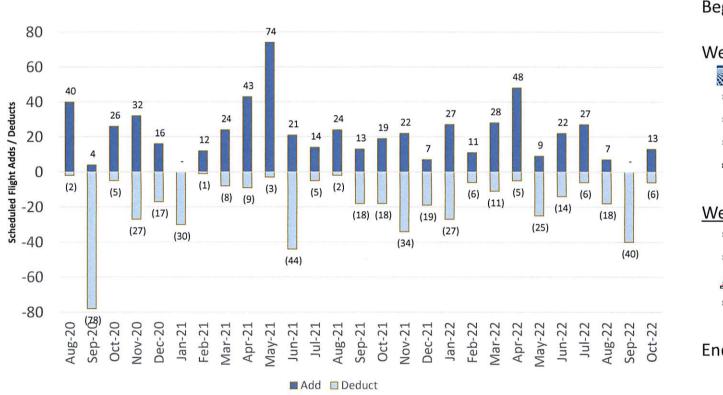

### Weekly Scheduled Flight Adds and Deducts – Oct 2022

| Beginning of Month     | 270 |
|------------------------|-----|
| Weekly Flights Added   |     |
| <b>EWR</b>             | 6   |
| → ORD                  | 3   |
| <b>&gt;</b>            | -   |
| <b>&gt;</b>            | -   |
| → Other                | _4  |
|                        | 13  |
| Weekly Flights Reduced |     |
| → DEN                  | 3   |
| → MCO                  | 2   |
| DTW                    | 1   |
| → Others               |     |
|                        | 6   |
| End of Month           | 277 |
|                        |     |

### PASSENGER AIRLINE SCHEDULES

Weekly Passenger Airline schedule flight changes over the past months are as follows:

|       |               | <u>Begin</u> | +   | -    | End |
|-------|---------------|--------------|-----|------|-----|
| Aug20 | (week #34)    | 183          | 40  | (2)  | 221 |
| Sep20 | (week #39)    | 221          | 4   | (78) | 147 |
| Oct20 | (week #44)    | 147          | 26  | (5)  | 168 |
| Nov20 | (week #49)    | 168          | 32  | (27) | 173 |
| Dec20 | (week #53)    | 173          | 16  | (17) | 172 |
| Jan21 | (week #21-03) | 172          | -   | (30) | 142 |
| Feb21 | (week #21-08) | 131          | 12  | (1)  | 142 |
| Mar21 | (week #21-12) | 142          | 24  | (8)  | 158 |
| Apr21 | (week #21-16) | 158          | 43  | (9)  | 192 |
| May21 | (week #21-21) | 192          | 74  | (3)  | 263 |
| Jun21 | (week #21-25) | 263          | 21  | (44) | 240 |
| Jul21 | (week #21-29) | 240          | 14  | (5)  | 249 |
| Aug21 | (week #21-34) | 249          | 24  | (2)  | 271 |
| Sep21 | (week #21-38) | 271          | 13  | (18) | 266 |
| Oct21 | (week #21-42) | 266          | 19  | (18) | 267 |
| Nov21 | (week#21-46)  | 267          | 22  | (34) | 255 |
| Dec21 | (week#21-50)  | 255          | 7   | (19) | 243 |
| Jan22 | (week#22-04)  | 243          | 27  | (27) | 243 |
| Feb22 | (week#22-08)  | 243          | 11  | (6)  | 248 |
| Mar22 | (week#22-13)  | 248          | 28  | (11) | 265 |
| Apr22 | (week#22-17)  | 265          | 48  | (5)  | 308 |
| May22 | (week#22-21)  | 308          | 9   | (25) | 292 |
| Jun22 | (week#22-26)  | 288          | 22  | (14) | 300 |
| Jul22 | (week#22-31)  | 300          | 27  | (6)  | 321 |
| Aug22 | (week#22-35)  | 321          | 7   | (18) | 310 |
| Sep22 | (week#22-39)  | 310          | _ = | (40) | 270 |
| Oct22 | (week#22-44)  | 270          | 13  | (6)  | 273 |
|       |               |              |     |      |     |