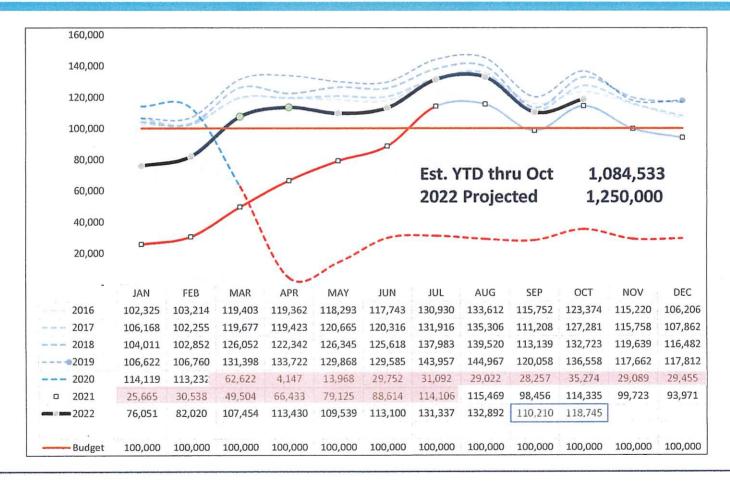

# **Monthly Enplanements**

#### INTRODUCTION

Enplanement, Cargo and Operations continue to trend positively from the prior year, as shown below:

|              | 2022 Current Year versus |        |        |        |
|--------------|--------------------------|--------|--------|--------|
|              | 2022 2021 2021 202       |        |        |        |
|              | Month                    | Month  | YTD    | Prev.  |
|              | <b>Budget</b>            | Actual |        | 12 Mo. |
| Enplanements | 32.9%                    | 15.1%  | 51.7%  | 83.7%  |
| Cargo        | (9.8)                    | (0.1)  | (11.5) | (9.0)  |
| Operations   | 23.3                     | 3.6    | 17.9   | 21.3   |

#### **PROJECTIONS**

2022 and 2023 enplanement projections are as follows:

| Jan 2022<br>Feb2022<br>Mar 2022<br>Apr 2022<br>Jun 2022<br>Jul 2022<br>Aug 2022<br>Sep 2022<br>Oct 2022<br>Nov 2022<br>Dec 2022 | 2022<br>1,200,000<br>1,200,000<br>1,200,000<br>1,225,000<br>1,225,000<br>1,250,000<br>1,250,000 | 2023<br>1,400,000<br>1,400,000<br>1,400,000<br>1,400,000<br>1,425,000<br>1,425,000<br>1,425,000 |
|---------------------------------------------------------------------------------------------------------------------------------|-------------------------------------------------------------------------------------------------|-------------------------------------------------------------------------------------------------|
|                                                                                                                                 |                                                                                                 |                                                                                                 |