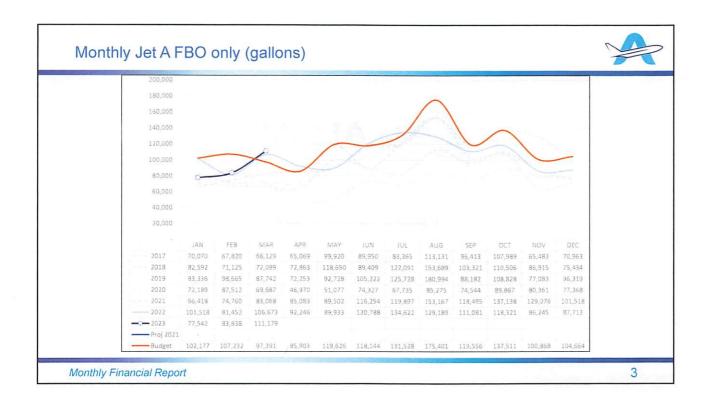

#### **MILLION AIR FBO OPERATIONS**

Revenues derived from the sale of JetA and AvGas fuels is the largest contributor of FBO revenue. Below are the fuel sold in gallons for both JetA and AvGas:

|                             | 2023 Current Year versus |                |      |                 |
|-----------------------------|--------------------------|----------------|------|-----------------|
|                             | 2023                     | 2022           | 2022 | 2022            |
|                             | Budget                   | Month          | YTD  | Prev.           |
|                             |                          |                | 1    | 2 Mo.           |
| JetA (gals)<br>AvGas (gals) | (4.7%)<br>(25.0 )        | 4.2%<br>(22.7) |      | ( 7.2%)<br>28.8 |

FBO Summary of Revenues, Expenses and Net results are shown on Page 7.

The FBO had operating profits of \$461K and \$1,088K, for the month and year-to-date, respectively, both favorable as compared to the budget.

Monthly FBO operating revenues were favorable to budget by approximately \$424K, due in large part to JetA fuel sales. Monthly FBO COGS (cost of goods sold-fuel) compared to budget were unfavorable by approximately \$112K. Monthly FBO operating expenses compared to budget were favorable by approximately \$45K.

YTD FBO operating revenues were favorable to budget by approximately \$1,319K, due in large part to JetA fuel sales. YTD FBO COGS (cost of goods sold-fuel) compared to budget were unfavorable by approximately \$652K. YTD FBO operating expenses compared to budget were favorable by approximately \$110K.