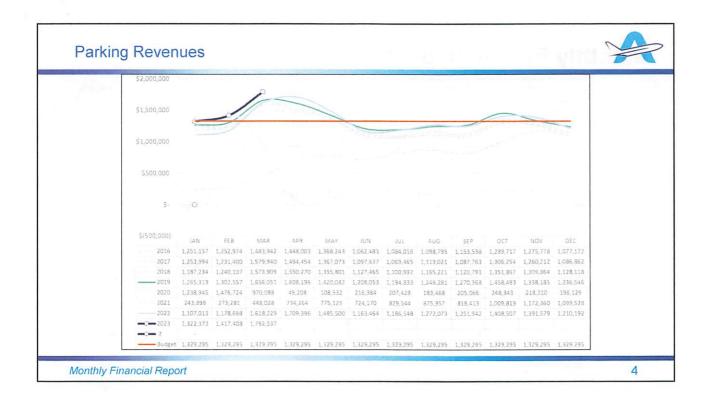

#### AIRPORT OPERATING BUDGET

Monthly airport operating revenues were favorable by approximately \$768K, due in large part to the increase in parking revenues and terminal space rentals. Monthly airport operating expenses compared to budget were favorable by approximately \$81K.

YTD airport operating revenues were favorable by approximately \$1,369K. YTD airport operating expense were favorable by approximately \$669K.

<u>Please see Budget vs. Actual High/Low by Category Reports, pages 10 – 12, for further details.</u> High/Low by Category Report may not reconcile with the Summary of Revenues, Expenses and Net Results as some accounts need to be reflected in former.