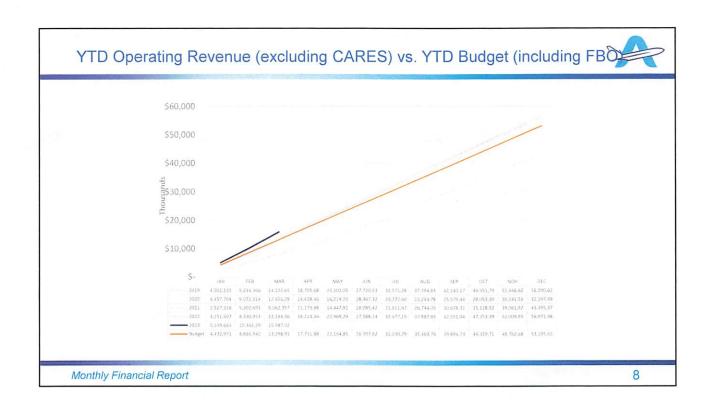

#### **Operating Revenues**

Monthly operating revenues increased approximately \$441K from the same month the prior year. YTD operating revenues increased approximately \$1,784K over the same time period the prior year.

YTD airport operating revenues were favorable by approximately \$1,369K. YTD airport operating expense were favorable by approximately \$669K.

<u>Please see Budget vs. Actual High/Low by Category Reports, pages 10 – 12, for further details.</u> High/Low by Category Report may not reconcile with the Summary of Revenues, Expenses and Net Results as some accounts need to be reflected in former.