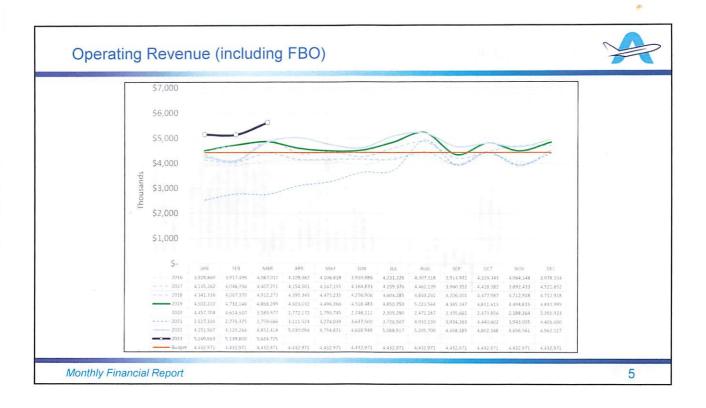

#### **Operating Revenues**

Monthly operating revenues increased approximately \$441K from the same month the prior year. YTD operating revenues increased approximately \$1,784K over the same time period the prior year.

#### AIRPORT OPERATING BUDGET

Monthly airport operating revenues were favorable by approximately \$768K, due in large part to the increase in parking revenues and terminal space rentals. Monthly airport operating expenses compared to budget were favorable by approximately \$81K.

YTD airport operating revenues were favorable by approximately \$1,369K. YTD airport operating expense were favorable by approximately \$669K.

<u>Please see Budget vs. Actual High/Low by Category Reports, pages 10 – 12, for further details.</u> High/Low by Category Report may not reconcile with the Summary of Revenues, Expenses and Net Results as some accounts need to be reflected in former.