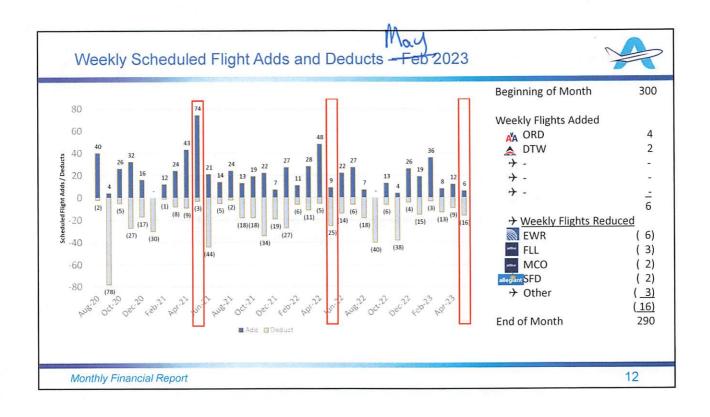

#### **PASSENGER AIRLINE SCHEDULES**

Weekly Passenger Airline schedule flight changes over the past months are as follows:

|       |               | Begin | +  | -    | End |
|-------|---------------|-------|----|------|-----|
| Jan21 | (week #21-03) | 172   | -  | (30) | 142 |
| Feb21 | (week #21-08) | 131   | 12 | (1)  | 142 |
| Mar21 | (week #21-12) | 142   | 24 | (8)  | 158 |
| Apr21 | (week #21-16) | 158   | 43 | (9)  | 192 |
| May21 | (week #21-21) | 192   | 74 | (3)  | 263 |
| Jun21 | (week #21-25) | 263   | 21 | (44) | 240 |
| Jul21 | (week #21-29) | 240   | 14 | (5)  | 249 |
| Aug21 | (week #21-34) | 249   | 24 | (2)  | 271 |
| Sep21 | (week #21-38) | 271   | 13 | (18) | 266 |
| Oct21 | (week #21-42) | 266   | 19 | (18) | 267 |
| Nov21 | (week#21-46)  | 267   | 22 | (34) | 255 |
| Dec21 | (week#21-50)  | 255   | 7  | (19) | 243 |
| Jan22 | (week#22-04)  | 243   | 27 | (27) | 243 |
| Feb22 | (week#22-08)  | 243   | 11 | (6)  | 248 |
| Mar22 | (week#22-13)  | 248   | 28 | (11) | 265 |
| Apr22 | (week#22-17)  | 265   | 48 | (5)  | 308 |
| May22 | (week#22-21)  | 308   | 9  | (25) | 292 |
| Jun22 | (week#22-26)  | 288   | 22 | (14) | 300 |
| Jul22 | (week#22-31)  | 300   | 27 | (6)  | 321 |
| Aug22 | (week#22-35)  | 321   | 7  | (18) | 310 |
| Sep22 | (week#22-39)  | 310   | -  | (40) | 270 |
| Oct22 | (week#22-44)  | 270   | 13 | (6)  | 277 |
| Nov22 | (week#22-48)  | 277   | 4  | (38) | 243 |
| Dec22 | (week#22-52)  | 243   | 26 | (4)  | 265 |
| Jan23 | (week#23-04   | 265   | 19 | (15) | 269 |
| Feb23 | (week#2308)   | 269   | 36 | (3)  | 302 |
| Mar23 | (week#2312)   | 302   | 8  | (13) | 297 |
| Apr23 | (week#2316)   | 297   | 12 | (9)  | 300 |
| May23 | (week#2321)   | 300   | 6  | (16) | 290 |