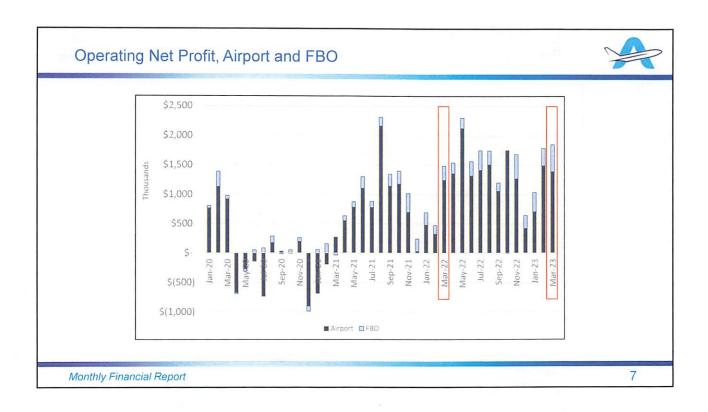

#### Equity – YTD Earnings

The Summary of Revenues, Expenses and Net results is provided on Page 5. The Airport recorded a change in net positon for the month and year-to-date shown as follows:

|                              | Month             | YTD              |
|------------------------------|-------------------|------------------|
| Airport Operating            | \$ 1,387,178      | \$ 3,652,799     |
| FBO Profit                   | 461,153           | 1,088,427        |
|                              | 1,848,331         | 4,741,226        |
|                              |                   |                  |
| Other Rev/Exp (d.ser.)       | 180,094           | ( 578,697)       |
| <b>Capital Contributions</b> | 57,636            | 714,603          |
| Airline Incnt. Payts.        | ( <u>32,334</u> ) | ( <u>88,491)</u> |
|                              | 205,396           | <u>47,415</u>    |
|                              | \$ 2,053,727      | \$ 4,788,641*    |

FBO Summary of Revenues, Expenses and Net results are shown on Page 7.

The FBO had operating profits of \$461K and \$1,088K, for the month and year-to-date, respectively, both favorable as compared to the budget.