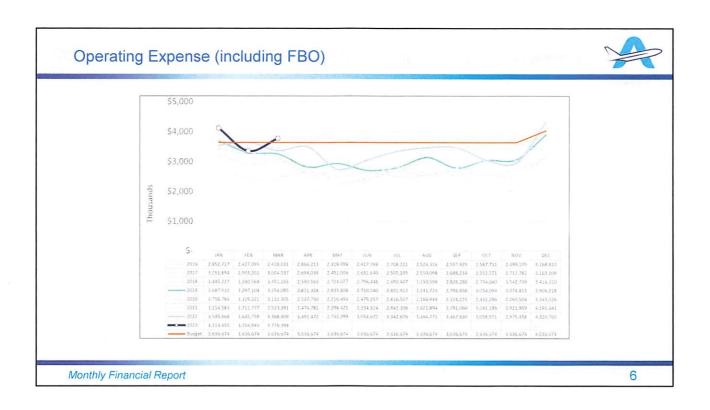

#### **Airport Operating Expenses**

Monthly operating expenses were approximately \$2,862K and \$2,564K for 2023 and 2022, respectively. YTD operating expenses were \$8,161K and \$8,152K for 2023 and 2022, respectively.

#### AIRPORT OPERATING BUDGET

Monthly airport operating revenues were favorable by approximately \$768K, due in large part to the increase in parking revenues and terminal space rentals. Monthly airport operating expenses compared to budget were favorable by approximately \$81K.

YTD airport operating revenues were favorable by approximately \$1,369K. YTD airport operating expense were favorable by approximately \$669K.

<u>Please see Budget vs. Actual High/Low by Category Reports, pages 10 – 12, for further details.</u> High/Low by Category Report may not reconcile with the Summary of Revenues, Expenses and Net Results as some accounts need to be reflected in former.