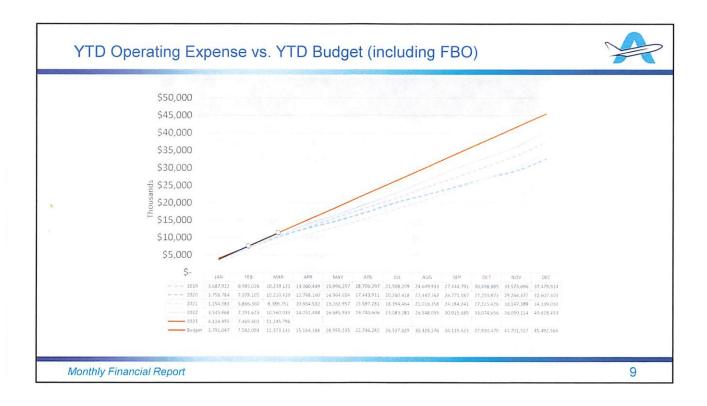

#### **Airport Operating Expenses**

Monthly operating expenses were approximately \$2,862K and \$2,564K for 2023 and 2022, respectively. YTD operating expenses were \$8,161K and \$8,152K for 2023 and 2022, respectively.

YTD airport operating revenues were favorable by approximately \$1,369K. YTD airport operating expense were favorable by approximately \$669K.

<u>Please see Budget vs. Actual High/Low by Category Reports, pages 10 – 12, for further details.</u> High/Low by Category Report may not reconcile with the Summary of Revenues, Expenses and Net Results as some accounts need to be reflected in former.