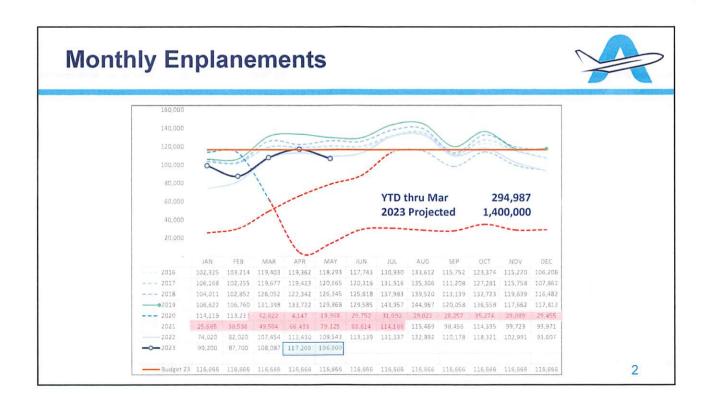

#### **INTRODUCTION**

Enplanement, Cargo and Operations continue to trend positively from the prior year, as shown below:

|              | 20            | 2023 Current Year versus |       |        |  |  |
|--------------|---------------|--------------------------|-------|--------|--|--|
|              | 2023          | 2022                     | 2022  | 2022   |  |  |
|              | Month         | Month                    | YTD   | Prev.  |  |  |
|              | <b>Budget</b> | Actual                   |       | 12 Mo. |  |  |
| Enplanements | (7.4%)        | 0.6%                     | 13.6% | 17.0%  |  |  |
| Cargo        | (4.3)         | (2.0)                    | (6.2) | (8.1)  |  |  |
| Operations   | 2.1           | 1.6                      | 4.5   | 7.9    |  |  |

|                          | 1       | Month   |
|--------------------------|---------|---------|
|                          | Mar22   | Mar23   |
| Destination Airports     | 18      | 20      |
| Scheduled Monthly Flight | 1,175   | 1,321   |
| Average Daily Flights    | 37.9    | 42.6    |
| Pax Lift (Pax Seats)     | 121,434 | 140,331 |
| Enplanements             | 107,454 | 108,087 |

#### **PROJECTIONS**

2022 and 2023 enplanement projections are as follows:

|          | 2023      | 2024      |
|----------|-----------|-----------|
| Jan 2023 | 1,400,000 | 1,450,000 |
| Feb2023  | 1,400,000 | 1,450,000 |
| Mar 2023 | 1,400,000 | 1,450,000 |
| Apr 2023 | -         | -         |
| May2023  | -         | -         |
| Jun 2023 | -         | -         |
| Jul 2023 | -         | -         |
| Aug 2023 | -         | -         |
| Sep 2023 | -         | -         |
| Oct 2023 | -         | -         |
| Nov 2023 | -         | -         |
| Dec2023  | -         | -         |